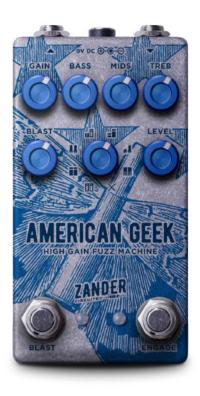

# **AMERICAN GEEK**

### HIGH GAIN FUZZ MACHINE

'm' style fuzz/distortion

9v DC (center-negative)

126ma

relay bypass (latching/momentary)

#### CONTROLS

Gain: Gain control

Bass: 3-band EQ - low end control

Mids: 3-band EQ - mid range control

Treb: 3-band EQ - high end control

Level: Output volume

Blast: Output volume (in Blast mode)

1-8: Clipping diode selector

## **SWITCHING**

Engage: Turn it on and off

Blast: Activate Blast mode

Features both momentary and latching switching, which means you can hold down one of the footswitches to temporarily engage an effect and then release it to return to normality.