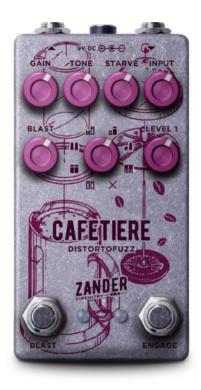

## CAFETIERE DISTORTOFUZZ

🖌 spitty/raspy fuzz

- 9v DC (center-negative)
- 134ma

relay bypass (latching/momentary)

## CONTROLS

Gain: Gain control Tone: Low pass filter Starve: Circuit voltage reduction Input: Low end and gain response Level: Output volume Blast: Output volume (in Blast mode) 1-8: Clipping diode selector

## SWITCHING

Engage: Turn it on and off

Blast: Activate Blast mode

Features both momentary and latching switching, which means you can hold down one of the footswitches to temporarily engage an effect and then release it to return to normality.