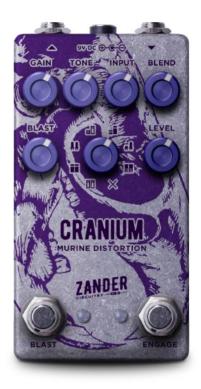

## CRANIUM MURINE DISTORTION

'rodent' distortion

120ma

relay bypass (latching/momentary)

## CONTROLS

Gain: Gain control Tone: EQ for the output signal Input: Low end/saturation control Blend: Clean blend Level: Output volume Blast: Output volume (in Blast mode) 1-8: Clipping diode selector

## SWITCHING

Engage: Turn it on and off

Blast: Activate Blast mode

Features both momentary and latching switching, which means you can hold down one of the footswitches to temporarily engage an effect and then release it to return to normality.