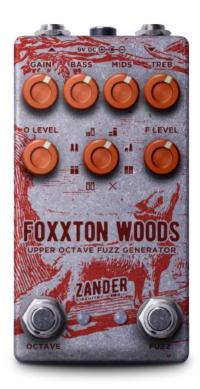

## FOXXTON WOODS UPPER OCTAVE FUZZ GENERATOR

🎽 vintage octave fuzz

- 9v DC (center-negative)
- 126ma

relay bypass (latching/momentary)

## CONTROLS

Gain: Gain control Bass: 3-band EQ - low end control Mids: 3-band EQ - mid range control Treb: 3-band EQ - high end control **O Level:** Output volume (octave fuzz) F Level: Output volume (fuzz only) 1-8: Clipping diode selector

## SWITCHING

Fuzz: Activate the fuzz effect

Octave: Activate the octave fuzz effect

Features both momentary and latching switching, which means you can hold down one of the footswitches to temporarily engage an effect and then release it to return to normality.