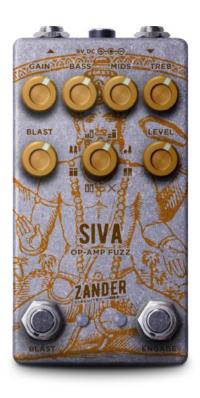

## SIVA **OP-AMP FUZZ**

'm' style op-amp fuzz

9v DC (center-negative)

140ma

relay bypass (latching/momentary)

## **CONTROLS**

Gain: Gain control

Bass: 3-band EQ - low end control

Mids: 3-band EQ - mid range control

Treb: 3-band EQ - high end control

Level: Output volume

Blast: Output volume (in Blast mode)

1-8: Clipping diode selector

## **SWITCHING**

Engage: Turn it on and off

Blast: Activate Blast mode

Features both momentary and latching switching, which means you can hold down one of the footswitches to temporarily engage an effect and then release it to return to normality.