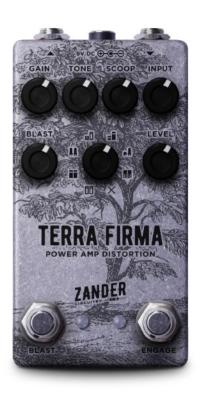

#### **CONTROLS**

Gain: Gain control

Tone: High end filtering

Scoop: Tone stack mid frequency shift

**Input:** Saturation/distortion intensity

Level: Output volume

Blast: Output volume (in Blast mode)

1-8: Clipping diode selector

#### **SWITCHING**

Engage: Turn it on and off

Blast: Activate Blast mode

Features both momentary and latching switching, which means you can hold down one of the footswitches to temporarily engage an effect and then release it to return to normality.